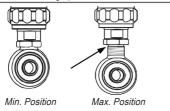

## **△** Warning!

The adjustable end eye/bracket must not be threaded out more than that the groove is fully visible beneath the lock nut. This is maximum length. After adjusting, make sure that the lock nut is tightened (30Nm).