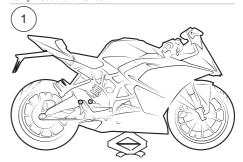

#### 1

Put the motorcycle on a work stand, so that the rear wheel barely touch the ground. Make sure the motorcycle is in a stable position.