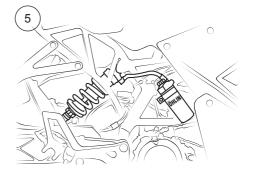

# **MOUNTING INSTRUCTIONS**

4

Remove the standard shock absorber by loosening the upper and lower mounting bolts.

5

Install the Öhlins shock absorber by tightening the reservoir onto the motorcycle chassis by using the mounting brackets included in the kit. Refer to the picture for the correct mounting position Reverse all the procedures.