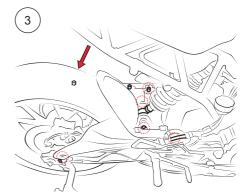

#### 3

Remove the mud guard by loosening 6 screws

#### Note!

Do not drop / lose any component: it has to be re-installed on Öhlins shock absorber in the same order as it was on the standard shock absorber.