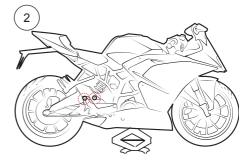

#### 2

Remove the rear plastic cover by loosening the 4 screws. (2 on the left side, 2 on the right side)