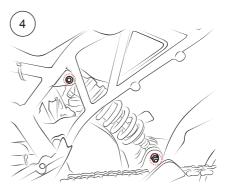

# **MOUNTING INSTRUCTIONS**

4

Remove the standard shock absorber by loosening the upper and lower mounting bolts.

5

Install the Öhlins shock absorber by tightening the reservoir onto the motorcycle chassis by using the mounting brackets included in the kit. Refer to the picture for the correct mounting position Reverse all the procedures.