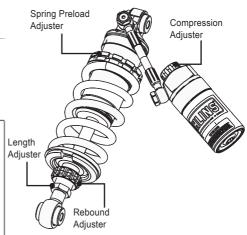

## **ADJUSTMENTS**

## **Marning!**

Before riding, always make sure that the basic settings made by Öhlins are according to recommended Set-up Data. Read about adjustments and setting up in the Öhlins Owner's Manual before you make any adjustments. Contact an Öhlins dealer if you have any questions about setting up.

## **△** Warning!

The adjustable end eye/bracket must not be threaded out more than that the groove is fully visible beneath the lock nut. This is maximum length. After adjusting, make sure that the lock nut is tightened (30Nm).